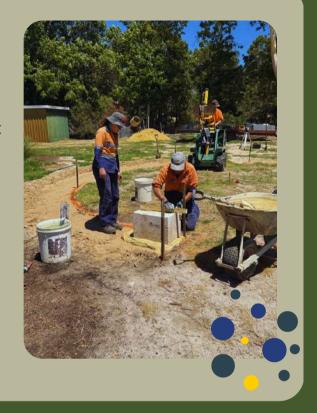

## UPDATE- SENIOR CAMPUS COMMUNITY YARNING CIRCLE

Kaya and Wanjoo to a new school year!

During the school holidays our Community Yarning Circle at the Senior Campus has been taking shape.

Alby, Zahlia and Darcy Walker completed the installation of the limestone block seating. Zahlia and Darcy are exstudents of Donnybrook DHS and it was wonderful to see them working in collaboration with Alby, their Maaman (father).