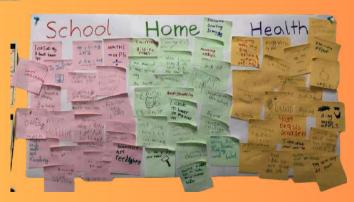

#### Why the term 'eSafety' makes me shudder.

If I'm being completely honest, 'technology' and 'kids' triggers my nervous system into flight mode! I just want to get a bucket and stick my head in to avoid dealing with the depths of the internet and the power these devices have over our kids.

But obviously I can't run! I must face it now more than ever, and understand what apps kids are using, why they're using them and, what online games are they playing.

As Chaplain I'm privy to what students are facing being online and below are some of the examples they've shared with me;

SAFER INTERNET DAY

Be kind and respectful online! Think before you click on websites ect. Check with a trusted adult like your parents. Den't share personal information online, think twice before you post anything! Be careful - not everything people say online is true!! Leave the site or game if someone is being rude or offensive. Offer to help someone if they are being cyberbullied. If you feel like something is wrong, tell someone like a parent or trusted adult.

- I'm chatting to someone I don't know in a game I play at home in my bedroom.
- They're pressuring me to send them a (inappropriate) photo.
- I saw that on Roblox (inappropriate content).
- I've been sent a screenshot of what's being said about me on SnapChat and now they're texting it to everyone in my year group.
- I'm really scared playing that game because someone is trying to kill me in it.
- I'm lonely and no-one understands me, but I've found some strangers on Roblox to talk too.

Over the last few weeks, our primary school students have been learning all about e-Safety with Miss Briggs in their Technology lessons.

Miss Briggs has been covering topics such as;

- Being a good digital citizen using technology safely and responsibly.
- Keeping information private such as passwords, address, phone number etc.
- Only adding friends who you know in real life not everything you read online is true.
- Posting and consent from friends and family.
- Legal age of downloading apps and asking parents for permission before downloading anything.
- Screen time must be a balance (set timers to help).
- Posting online once it's out there, it's out there forever (digital footprint).