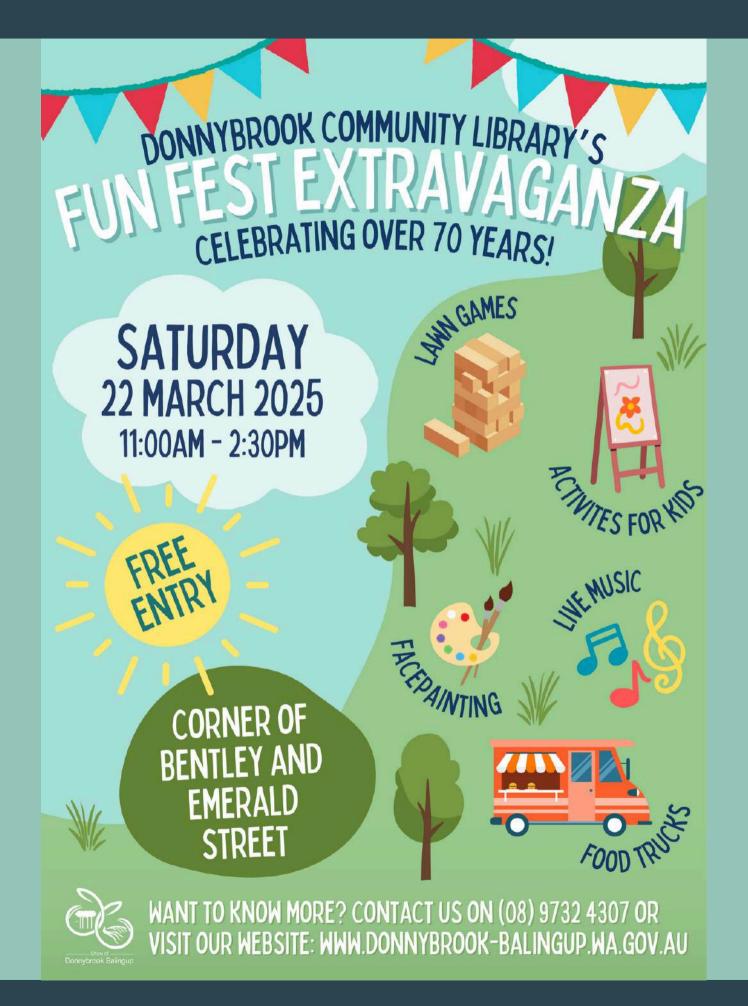

## 70TH ANNIVERSARY AND REGO DAY

SATURDAY 5TH APRIL 2025 DONNYBROOK RECREATION CENTRE 10:00 AM - 2:00 PM

FREE BOUNCY CASTLE AND FACEPAINTING! GAMES, PRIZES AND FOOD AVAILABLE

**DDHS | PAGE 12** 

Friday 14 March 2025, 7:00pm - 9:15pm, at the Balingup Town Hall