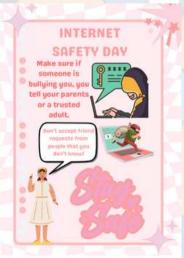

SAFER INTERNET DAY

Be kind and respectful online! Think before you click on websites ect. Check with a trusted adult like your parents. Den't share personal information online, think twice before you post anything! Be careful - not everything people say online is true!! Leave the site or game if someone is being rude or offensive. Offer to help someone if they are being cyberbullied. If you feel like something is wrong, tell someone like a parent or trusted adult.